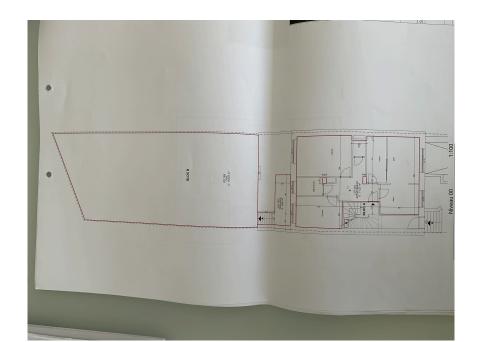

## DESCRIPTION

Prestigious, highly sought-after area. Virtus immobilière is pleased to present this exclusive 72 m2 apartment on the first floor of a building set on 3.27 ares of flat land. Suitable for both first-time buyers and investors, the apartment is located in the sought-after Belair district, in a quiet, residential street. Just a stone's throw from the Geeseknäppchen Campus: Athénée, Michel Rodange, Aline Mayrich and ISL high schools, crèches, elementary school, music conservatory, as well as the town center, Parc de Merl, local shops and supermarkets, restaurants, hospit medical centers, pharmacies, public transport and motorways...This attractive offer is rounded off by a lovely, well-maintained private garden (lot 006) of 1.5 ares, as well as a large private cellar (lot 005) of 8.09 m2 and the possibility of acquiring an indoor garage (lot 004) of 20.78m2 for an additional €100,000.Th charming, perfectly laid-out and well-optimized apartment is composed follows:Entrance hall with c...