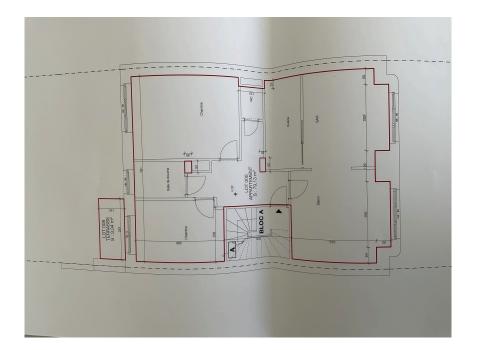

## DESCRIPTION

Prestigious, highly sought-after area. Virtus immobilière is pleased to present this exclusive 80m2 apartment on the second floor of a building set on 3.27 ares of flat land. Suitable for both first-time buyers and investors, the apartment is located in the highly sought-after Belair district, in a quiet, residential street. Just a stone's throw from the Geeseknäppchen Campus: Athénée, Michel Rodange and Aline Mayrich secondary schools, ISL, crèches, elementary school, music conservatory, as well as the town center, Parc de Merl, local shops and supermarkets, restaurants, hospital, medical centers, pharmacies, public transport and motorways...A large private cellar (lot 001) measuring 7.30 m2 and the possibility of purchasing an indoor garage (lot 004) measuring 20.78 m2 for an addition €100,000 complete this attractive offer.This charming, perfectly laid-out ar well-optimized apartment is composed as follows:Entrance hall with cupbo (checkroom)two large bedrooms (one with a 3.34 m...