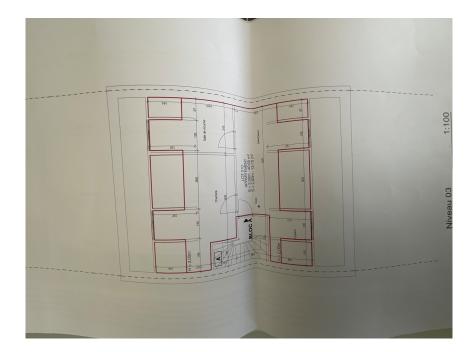

#### DESCRIPTION

Prestigious, highly sought-after area. Virtus immobilière is pleased to present this exclusive apartment with a total surface area of 54.35m2, including 13.70 m2 attic space, on the 3rd floor of a building set on a flat plot of 3.27 ares. Suitable for both first-time purchase and investment, the apartment is located in the highly sought-after Belair district, in a quiet, residential street. Just a stone's throw from the Geeseknäppchen Campus: Athénée, Michel Rodange and Aline Mayrich secondary schools, ISL, creches, elementary school, music conservatory, as well as the town center, Parc de Merl, local shops and supermarkets, restaurants, hospital, medical centers, pharmacies, public transport and motorways...A very large private cellar (lot 003) of 9.12 m2 and the possibility of acquiring an interio garage (lot 004) of 20.78m2 for an additional €100,000 complete this attractive offer. This charming, perfectly laid-out and well-optimized apartment is composed as follows:Entrance hall with...