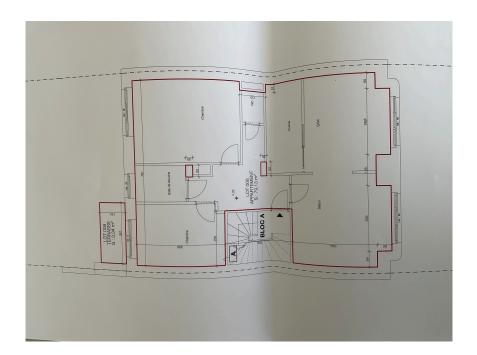

## DESCRIPTION

Prestigious, highly sought-after area. Virtus immobilière is pleased to present this exclusive 80m2 apartment on the second floor of a building set on 3.27 ares of flat land. Suitable for both first-time buyers and investors, the apartment is located in the highly sought-after Belair district, in a quiet, residential street. Just a stone's throw from the Geeseknäppchen Campus: Athénée, Michel Rodange and Aline Mayrich secondary schools, ISL, crèches, elementary school, music conservatory, as well as the town center, Parc de Merl, local shops and supermarkets, restaurants, hospital, medical centers, pharmacies, public transport and motorways...A large private cellar (lot 001) measuring 7.30 m2 and the possibility of purchasing an indoor garage (lot 004) measuring 20.78 m2 for an addition €100,000 complete this attractive offer.This charming, perfectly laid-out ar well-optimized apartment is composed as follows:Entrance hall with cupbo (checkroom)two large bedrooms (one with a 3.34 m...